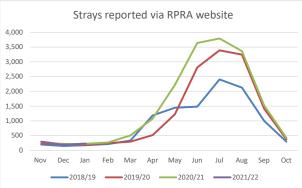

Stray birds reported in July 2018 increased significantly because we now include the number of calls where telephone numbers are given out to

STRAY REPORTS - RPRA WEBSITE 2018/19 2019/20 2020/21 2021/22 Nov 198 228 289 293 Dec 146 217 208 189 175 Jan 185 223 227 215 248 268 Feb Mar 333 298 509 Apr 1,184 520 1,077 May 1,443 1,225 2,218 1,482 2,812 3,637 Jun 3,393 3,790 2,406 Jul 2,126 3,244 3,364 Aug Sep 998 1,416 1,522 Oct 293 376 425 10,999 14,162 17,530 709 Total