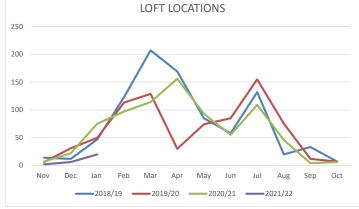

Distances are calculated electronically on the RPRA database however, manual intervention is required to process the email replies.

| LOFT LOCATIONS CALCULATED |         |         |         |         |  |
|---------------------------|---------|---------|---------|---------|--|
|                           | 2018/19 | 2019/20 | 2020/21 | 2021/22 |  |
| Nov                       | 14      | 6       | 7       | 2       |  |
| Dec                       | 12      | 31      | 22      | 6       |  |
| Jan                       | 47      | 50      | 75      | 20      |  |
| Feb                       | 123     | 113     | 97      |         |  |
| Mar                       | 207     | 129     | 114     |         |  |
| Apr                       | 169     | 30      | 156     |         |  |
| May                       | 85      | 74      | 93      |         |  |
| Jun                       | 58      | 85      | 55      |         |  |
| Jul                       | 132     | 155     | 109     |         |  |
| Aug                       | 20      | 75      | 46      |         |  |
| Sep                       | 33      | 12      | 4       |         |  |
| Oct                       | 7       | 7       | 6       |         |  |
| Total                     | 907     | 767     | 784     | 28      |  |

There are 2 busy periods for loft location requests i.e. start of OB and YB racing seasons.

|       | Inland Racing |      |      |      |  |  |
|-------|---------------|------|------|------|--|--|
| 2017  | 2018          | 2019 | 2020 | 2021 |  |  |
| 181   | 233           | 230  | 205  | 222  |  |  |
| 119   | 121           | 121  | 115  | 122  |  |  |
| 3,344 | 3,601         | 3472 | 4386 | 5599 |  |  |
|       |               | 765  | 2544 | 3064 |  |  |