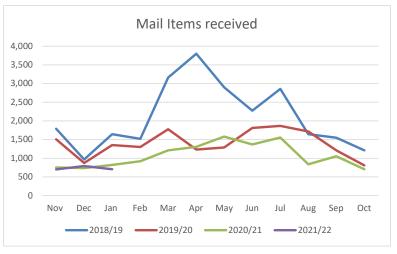

## **MEMBERSHIP SUPPORT - Post**

|       | 2018/19 | 2019/20 | 2020/21 | 2021/22 |  |  |  |
|-------|---------|---------|---------|---------|--|--|--|
| Nov   | 1,788   | 1,509   | 754     | 702     |  |  |  |
| Dec   | 968     | 873     | 734     | 791     |  |  |  |
| Jan   | 1,644   | 1,354   | 819     | 706     |  |  |  |
| Feb   | 1,518   | 1,300   | 920     |         |  |  |  |
| Mar   | 3,160   | 1,778   | 1,208   |         |  |  |  |
| Apr   | 3,799   | 1,235   | 1,307   |         |  |  |  |
| May   | 2,900   | 1,287   | 1,578   |         |  |  |  |
| Jun   | 2,273   | 1,808   | 1,369   |         |  |  |  |
| Jul   | 2,855   | 1,866   | 1,554   |         |  |  |  |
| Aug   | 1,643   | 1,716   | 840     |         |  |  |  |
| Sep   | 1,551   | 1,210   | 1,051   |         |  |  |  |
| Oct   | 1,209   | 809     | 704     |         |  |  |  |
| Total | 25,308  | 16,745  | 12,838  | 2,199   |  |  |  |