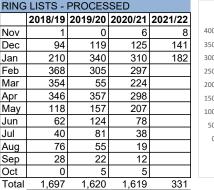

#### **RING VERIFICATIONS**

Aug

Sep

Oct

Total

|     | 2018/19 | 2019/20 | 2020/21 | 2021/22 |  |  |  |
|-----|---------|---------|---------|---------|--|--|--|
| Nov | 0       | 0       | 0       | 0       |  |  |  |
| Dec | 0       | 0       | 0       | 0       |  |  |  |
| Jan | 29      | 66      | 0       | 0       |  |  |  |
| Feb | 0       | 0       | 0       |         |  |  |  |
| Mar | 0       | 144     | 100     |         |  |  |  |
| Apr | 190     | 0       | 132     |         |  |  |  |
| May | 142     | 33      | 20      |         |  |  |  |
| Jun | 418     | 10      | 452     |         |  |  |  |

# **RPRA Key Measures at 30th September 2021**

| Jul        | 142   | 43  | 104 |   |
|------------|-------|-----|-----|---|
| Aug        | 0     | 0   | 40  |   |
| Aug<br>Sep | 300   | 60  | 137 |   |
| Oct        | 190   | 49  | 10  |   |
| Total      | 1,411 | 405 | 995 | 0 |