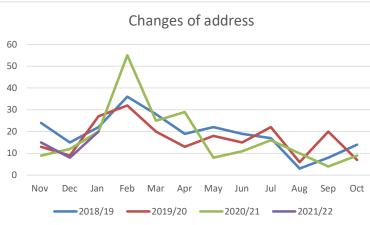

# **RPRA Key Measures at 30th September 2021**

## **MEMBERSHIP SUPPORT - General administration**

ADDRESS CHANGES

|       | 2018/19 | 2019/20 | 2020/21 | 2021/22 |
|-------|---------|---------|---------|---------|
| Nov   | 24      | 13      | 9       | 15      |
| Dec   | 15      | 9       | 12      | 8       |
| Jan   | 22      | 27      | 20      | 20      |
| Feb   | 36      | 32      | 55      |         |
| Mar   | 28      | 20      | 25      |         |
| Apr   | 19      | 13      | 29      |         |
| May   | 22      | 18      | 8       |         |
| Jun   | 19      | 15      | 11      |         |
| Jul   | 17      | 22      | 16      |         |
| Aug   | 3       | 6       | 10      |         |
| Sep   | 8       | 20      | 4       |         |
| Oct   | 14      | 7       | 9       |         |
| Total | 227     | 202     | 208     | 43      |