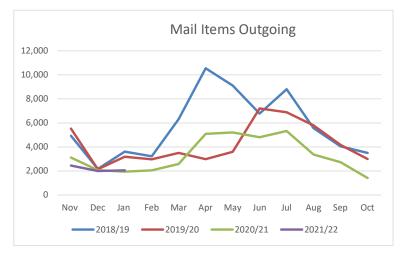

| MAIL ITEMS OUTGOING (franked) |         |         |         |         |  |  |
|-------------------------------|---------|---------|---------|---------|--|--|
|                               | 2018/19 | 2019/20 | 2020/21 | 2021/22 |  |  |
| Nov                           | 4,929   | 5,523   | 3,112   | 2,443   |  |  |
| Dec                           | 2,169   | 2,138   | 2,068   | 1,991   |  |  |
| Jan                           | 3,607   | 3,183   | 1,946   | 2,044   |  |  |
| Feb                           | 3,218   | 2,976   | 2,056   |         |  |  |
| Mar                           | 6,309   | 3,505   | 2,575   |         |  |  |
| Apr                           | 10,538  | 2,980   | 5,091   |         |  |  |
| May                           | 9,102   | 3,589   | 5,198   |         |  |  |
| Jun                           | 6,785   | 7,201   | 4,803   |         |  |  |
| Jul                           | 8,803   | 6,877   | 5,322   |         |  |  |
| Aug                           | 5,556   | 5,785   | 3,365   |         |  |  |
| Sep                           | 4,042   | 4,164   | 2,732   |         |  |  |
| Oct                           | 3,495   | 2,988   | 1,411   |         |  |  |
| Total                         | 68,553  | 50,909  | 39,679  | 6,478   |  |  |