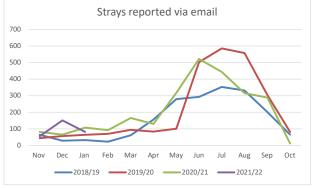

| STRAY REPORTS - EMAIL |         |         |         |         |  |  |
|-----------------------|---------|---------|---------|---------|--|--|
|                       | 2018/19 | 2019/20 | 2020/21 | 2021/22 |  |  |
| Nov                   | 64      | 44      | 82      | 55      |  |  |
| Dec                   | 28      | 56      | 65      | 151     |  |  |
| Jan                   | 32      | 64      | 107     | 81      |  |  |
| Feb                   | 23      | 70      | 92      |         |  |  |
| Mar                   | 61      | 94      | 165     |         |  |  |
| Apr                   | 156     | 83      | 130     |         |  |  |
| Мау                   | 279     | 101     | 317     |         |  |  |
| Jun                   | 293     | 502     | 521     |         |  |  |
| Jul                   | 352     | 585     | 443     |         |  |  |
| Aug                   | 331     | 557     | 315     |         |  |  |
| Sep                   | 201     | 305     | 289     |         |  |  |
| Oct                   | 65      | 82      | 12      |         |  |  |
| Total                 | 1,885   | 2,543   | 2,538   | 287     |  |  |

We receive stray reports & enquiries by email which require replies and/or reporting.

RPRA members who contact the owners themselves.