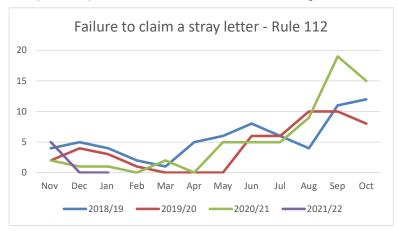

#### Letters sent to owners failing to collect their stray pigeons.

| -     | J       |         |         |         |  |  |
|-------|---------|---------|---------|---------|--|--|
|       | 2018/19 | 2019/20 | 2020/21 | 2021/22 |  |  |
| Nov   | 4       | 2       | 2       | 5       |  |  |
| Dec   | 5       | 4       | 1       | 0       |  |  |
| Jan   | 4       | 3       | 1       | 0       |  |  |
| Feb   | 2       | 1       | 0       |         |  |  |
| Mar   | 1       | 0       | 2       |         |  |  |
| Apr   | 5       | 0       | 0       |         |  |  |
| May   | 6       | 0       | 5       |         |  |  |
| Jun   | 8       | 6       | 5       |         |  |  |
| Jul   | 6       | 6       | 5       |         |  |  |
| Aug   | 4       | 10      | 9       |         |  |  |
| Sep   | 11      | 10      | 19      |         |  |  |
| Oct   | 12      | 8       | 15      |         |  |  |
| Total | 68      | 50      | 64      | 5       |  |  |
|       |         |         |         |         |  |  |