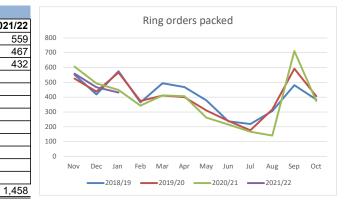

The majority of young birds bought from foreign breeders have their rings registered prior to the start of the YB season.

Ring orders are packed and posted the same day. September to January are the busiest months. **Online rings orders aredue to go live in March/April 2020.** 

| RING | ORDER   | S PACKE | D       |         |
|------|---------|---------|---------|---------|
|      | 2018/19 | 2019/20 | 2020/21 | 2021/22 |
| Nov  | 551     | 526     | 606     | 559     |
| Dec  | 419     | 438     | 493     | 467     |
| Jan  | 575     | 566     | 448     | 432     |
| Feb  | 365     | 374     | 343     |         |
| Mar  | 494     | 411     | 412     |         |
| Apr  | 469     | 400     | 406     |         |
| May  | 379     | 311     | 262     |         |
| Jun  | 237     | 239     | 216     |         |
| Jul  | 219     | 177     | 167     |         |
| Aug  | 306     | 317     | 141     |         |