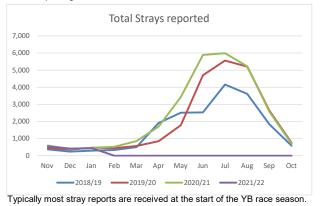

#### **MEMBERSHIP SUPPORT - Strays**

| STRAY REPORTS - TELEPHONE |         |         |         |         |  |  |
|---------------------------|---------|---------|---------|---------|--|--|
|                           | 2018/19 | 2019/20 | 2020/21 | 2021/22 |  |  |
| Nov                       | 108     | 186     | 221     | 188     |  |  |
| Dec                       | 65      | 91      | 122     | 77      |  |  |
| Jan                       | 93      | 216     | 134     | 123     |  |  |
| Feb                       | 97      | 128     | 161     |         |  |  |
| Mar                       | 112     | 170     | 181     |         |  |  |
| Apr                       | 570     | 249     | 493     |         |  |  |
| Мау                       | 785     | 460     | 888     |         |  |  |
| Jun                       | 760     | 1,392   | 1,727   |         |  |  |
| Jul                       | 1,405   | 1,587   | 1,755   |         |  |  |
| Aug                       | 1,162   | 1,407   | 1,548   |         |  |  |
| Sep                       | 640     | 918     | 773     |         |  |  |
| Oct                       | 231     | 299     | 266     |         |  |  |
| Total                     | 6,028   | 7,103   | 8,269   | 388     |  |  |

Stray birds reported in July 2018 increased significantly because we now include the number of calls where telephone numbers are given out to

STRAY REPORTS - RPRA WEBSITE 2018/19 2019/20 2020/21 2021/22 Nov 198 228 289 293 Dec 146 217 208 189 175 Jan 185 223 227 215 248 268 Feb Mar 333 298 509 Apr 1,184 520 1,077 May 1,443 1,225 2,218 1,482 2,812 3,637 Jun 3,393 3,790 2,406 Jul 2,126 3,244 3,364 Aug Sep 998 1,416 1,522 Oct 293 376 425 10,999 14,162 17,530 709 Total

| STRAY REPORTS - EMAIL |         |         |         |         |  |  |
|-----------------------|---------|---------|---------|---------|--|--|
|                       | 2018/19 | 2019/20 | 2020/21 | 2021/22 |  |  |
| Nov                   | 64      | 44      | 82      | 55      |  |  |
| Dec                   | 28      | 56      | 65      | 151     |  |  |
| Jan                   | 32      | 64      | 107     | 81      |  |  |
| Feb                   | 23      | 70      | 92      |         |  |  |
| Mar                   | 61      | 94      | 165     |         |  |  |
| Apr                   | 156     | 83      | 130     |         |  |  |
| Мау                   | 279     | 101     | 317     |         |  |  |
| Jun                   | 293     | 502     | 521     |         |  |  |
| Jul                   | 352     | 585     | 443     |         |  |  |
| Aug                   | 331     | 557     | 315     |         |  |  |
| Sep                   | 201     | 305     | 289     |         |  |  |
| Oct                   | 65      | 82      | 12      |         |  |  |
| Total                 | 1,885   | 2,543   | 2,538   | 287     |  |  |

| STRAY REPORTS - TOTAL |         |         |         |         |  |  |  |  |
|-----------------------|---------|---------|---------|---------|--|--|--|--|
|                       | 2018/19 | 2019/20 | 2020/21 | 2021/22 |  |  |  |  |
| Nov                   | 370     | 458     | 592     | 536     |  |  |  |  |
| Dec                   | 239     | 364     | 395     | 417     |  |  |  |  |
| Jan                   | 300     | 465     | 464     | 431     |  |  |  |  |
| Feb                   | 335     | 446     | 521     | 0       |  |  |  |  |
| Mar                   | 506     | 562     | 855     | 0       |  |  |  |  |
| Apr                   | 1,910   | 852     | 1,700   | 0       |  |  |  |  |
| May                   | 2,507   | 1,786   | 3,423   | 0       |  |  |  |  |
| Jun                   | 2,535   | 4,706   | 5,885   | 0       |  |  |  |  |
| Jul                   | 4,163   | 5,565   | 5,988   | 0       |  |  |  |  |
| Aug                   | 3,619   | 5,208   | 5,227   | 0       |  |  |  |  |
| Sep                   | 1,839   | 2,639   | 2,584   | 0       |  |  |  |  |
| Oct                   | 589     | 757     | 703     | 0       |  |  |  |  |
| Total                 | 18,912  | 23,808  | 28,337  | 1,384   |  |  |  |  |

We receive stray reports & enquiries by email which require replies and/or reporting.

RPRA members who contact the owners themselves.