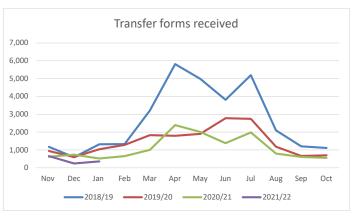

#### **MEMBERSHIP SUPPORT - Transfers**

| TRANSFER FORMS RECEIVED (by post) |         |         |         |         |
|-----------------------------------|---------|---------|---------|---------|
|                                   | 2018/19 | 2019/20 | 2020/21 | 2021/22 |
| Nov                               | 1,174   | 937     | 617     | 652     |
| Dec                               | 586     | 600     | 738     | 237     |
| Jan                               | 1,313   | 1,038   | 516     | 351     |
| Feb                               | 1,330   | 1,281   | 655     |         |
| Mar                               | 3,208   | 1,828   | 998     |         |
| Apr                               | 5,809   | 1,791   | 2,395   |         |
| May                               | 4,985   | 1,896   | 2,004   |         |
| Jun                               | 3,814   | 2,777   | 1,379   |         |
| Jul                               | 5,190   | 2,740   | 1,979   |         |
| Aug                               | 2,093   | 1,181   | 798     |         |
| Sep                               | 1,201   | 664     | 612     |         |
| Oct                               | 1,115   | 698     | 553     |         |
| Total                             | 31,818  | 17,431  | 13,244  | 1,240   |

Between April & July we process an average of 250 transfer forms per day, up to a maximum of 400 per day at peak times.

| AUTOMATED TRANSFERS (multiple rings) |         |         |         |         |
|--------------------------------------|---------|---------|---------|---------|
|                                      | 2018/19 | 2019/20 | 2020/21 | 2021/22 |
| Nov                                  |         | 86      | 193     | 274     |
| Dec                                  |         | 110     | 154     | 253     |
| Jan                                  |         | 127     | 236     | 353     |
| Feb                                  |         | 241     | 350     |         |
| Mar                                  |         | 417     | 1,097   |         |
| Apr                                  |         | 768     | 1,728   |         |
| May                                  |         | 885     | 1,332   |         |
| Jun                                  |         | 842     | 1,044   |         |
| Jul                                  | 654     | 1,125   | 1,743   |         |
| Aug                                  | 295     | 640     | 737     |         |
| Sep                                  | 139     | 287     | 357     |         |
| Oct                                  | 114     | 220     | 298     |         |
| Total                                | 1,202   | 5,748   | 9,269   | 880     |