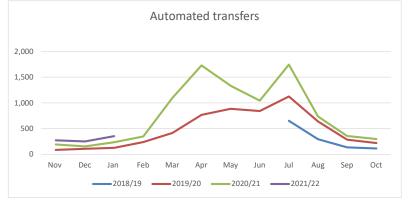

Between April & July we process an average of 250 transfer forms per day, up to a maximum of 400 per day at peak times.

| AUTOMATED TRANSFERS (multiple rings) |         |         |         |         |
|--------------------------------------|---------|---------|---------|---------|
|                                      | 2018/19 | 2019/20 | 2020/21 | 2021/22 |
| Nov                                  |         | 86      | 193     | 274     |
| Dec                                  |         | 110     | 154     | 253     |
| Jan                                  |         | 127     | 236     | 353     |
| Feb                                  |         | 241     | 350     |         |
| Mar                                  |         | 417     | 1,097   |         |
| Apr                                  |         | 768     | 1,728   |         |
| May                                  |         | 885     | 1,332   |         |
| Jun                                  |         | 842     | 1,044   |         |
| Jul                                  | 654     | 1,125   | 1,743   |         |
| Aug                                  | 295     | 640     | 737     |         |
| Sep                                  | 139     | 287     | 357     |         |
| Oct                                  | 114     | 220     | 298     |         |
| Total                                | 1,202   | 5,748   | 9,269   | 880     |