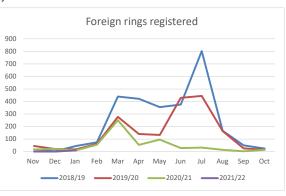

So far in 2020 more ring lists have received earlier than previous years.

Oct

| FOREIGN RINGS REGISTERED |         |         |         |         |
|--------------------------|---------|---------|---------|---------|
|                          | 2018/19 | 2019/20 | 2020/21 | 2021/22 |
| Nov                      | 18      | 44      | 16      | 0       |
| Dec                      | 2       | 20      | 22      | 0       |
| Jan                      | 44      | 18      | 10      | 10      |
| Feb                      | 74      | 61      | 55      |         |
| Mar                      | 439     | 277     | 250     |         |
| Apr                      | 421     | 140     | 53      |         |
| May                      | 355     | 132     | 95      |         |
| Jun                      | 375     | 429     | 27      |         |
| Jul                      | 802     | 444     | 31      |         |
| Aug                      | 166     | 163     | 14      |         |
| Sep                      | 50      | 25      | 2       |         |
| Oct                      | 24      | 15      | 14      |         |
| Total                    | 2,770   | 1,768   | 589     | 10      |

The majority of young birds bought from foreign breeders have their rings registered prior to the start of the YB season.

Ring orders are packed and posted the same day. September to January are the busiest months. **Online rings orders aredue to go live in March/April 2020.** 