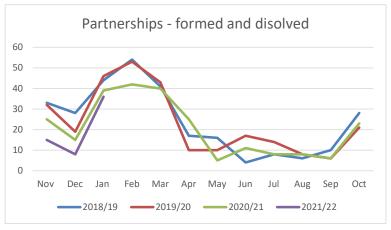

| PARTNERSHIPS- FORMED & DISOLVED |         |         |         |         |
|---------------------------------|---------|---------|---------|---------|
|                                 | 2018/19 | 2019/20 | 2020/21 | 2021/22 |
| Nov                             | 33      | 32      | 25      | 15      |
| Dec                             | 28      | 19      | 15      | 8       |
| Jan                             | 44      | 46      | 39      | 36      |
| Feb                             | 54      | 53      | 42      |         |
| Mar                             | 41      | 43      | 40      |         |
| Apr                             | 17      | 10      | 25      |         |
| May                             | 16      | 10      | 5       |         |
| Jun                             | 4       | 17      | 11      |         |
| Jul                             | 8       | 14      | 8       |         |

#### Most partnership are formed and disollved before OB racing season.