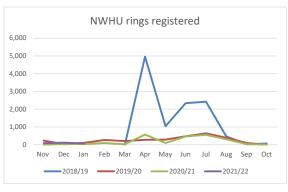

#### **MEMBERSHIP SUPPORT - Rings**

| NWHU RINGS REGISTERED |         |         |         |         |
|-----------------------|---------|---------|---------|---------|
|                       | 2018/19 | 2019/20 | 2020/21 | 2021/22 |
| Nov                   |         | 230     | 1       | 84      |
| Dec                   |         | 20      | 40      | 115     |
| Jan                   |         | 106     | 31      | 66      |
| Feb                   |         | 274     | 96      |         |
| Mar                   | 13,975  | 206     | 26      |         |
| Apr                   | 4,964   | 275     | 579     |         |
| May                   | 1,042   | 285     | 97      |         |
| Jun                   | 2,343   | 475     | 462     |         |
| Jul                   | 2,424   | 642     | 555     |         |
| Aug                   | 465     | 395     | 308     |         |
| Sep                   | 28      | 98      | 32      |         |
| Oct                   | 68      | 1       | 3       |         |
| Total                 | 25,309  | 3,007   | 2,230   | 265     |

So far in 2020 more ring lists have received earlier than previous years.

Oct

| FOREIGN RINGS REGISTERED |         |         |         |         |
|--------------------------|---------|---------|---------|---------|
|                          | 2018/19 | 2019/20 | 2020/21 | 2021/22 |
| Nov                      | 18      | 44      | 16      | 0       |
| Dec                      | 2       | 20      | 22      | 0       |
| Jan                      | 44      | 18      | 10      | 10      |
| Feb                      | 74      | 61      | 55      |         |
| Mar                      | 439     | 277     | 250     |         |
| Apr                      | 421     | 140     | 53      |         |
| May                      | 355     | 132     | 95      |         |
| Jun                      | 375     | 429     | 27      |         |
| Jul                      | 802     | 444     | 31      |         |
| Aug                      | 166     | 163     | 14      |         |
| Sep                      | 50      | 25      | 2       |         |
| Oct                      | 24      | 15      | 14      |         |
| Total                    | 2,770   | 1,768   | 589     | 10      |