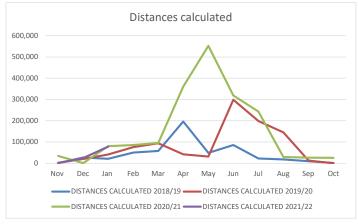

#### DISTANCES CALCULATED

|       | 2018/19 | 2019/20 | 2020/21   | 2021/22 |
|-------|---------|---------|-----------|---------|
| Nov   | 884     | 2,292   | 34,345    | 954     |
| Dec   | 27,067  | 20,348  | 1,061     | 24,859  |
| Jan   | 20,820  | 41,357  | 80,586    | 78,470  |
| Feb   | 50,482  | 76,587  | 85,730    |         |
| Mar   | 57,671  | 94,059  | 95,533    |         |
| Apr   | 196,278 | 41,883  | 360,411   |         |
| May   | 48,588  | 31,399  | 552,644   |         |
| Jun   | 85,709  | 298,563 | 319,437   |         |
| Jul   | 22,376  | 198,426 | 242,606   |         |
| Aug   | 18,676  | 145,492 | 29,347    |         |
| Sep   | 9,635   | 12,883  | 26,651    |         |
| Oct   | 1,106   | 277     | 26,230    |         |
| Total | 539,292 | 963,566 | 1,854,581 | 104,283 |

Distances are calculated electronically on the RPRA database however, manual intervention is required to process the email replies.

| LOFT LOCATIONS CALCULATED |         |         |         |         |  |
|---------------------------|---------|---------|---------|---------|--|
|                           | 2018/19 | 2019/20 | 2020/21 | 2021/22 |  |
| Nov                       | 14      | 6       | 7       | 2       |  |
| Dec                       | 12      | 31      | 22      | 6       |  |
| Jan                       | 47      | 50      | 75      | 20      |  |
| Feb                       | 123     | 113     | 97      |         |  |
| Mar                       | 207     | 129     | 114     |         |  |
| Apr                       | 169     | 30      | 156     |         |  |
| May                       | 85      | 74      | 93      |         |  |
| Jun                       | 58      | 85      | 55      |         |  |
| Jul                       | 132     | 155     | 109     |         |  |
| Aug                       | 20      | 75      | 46      |         |  |
| Sep                       | 33      | 12      | 4       |         |  |
| Oct                       | 7       | 7       | 6       |         |  |
| Total                     | 907     | 767     | 784     | 28      |  |