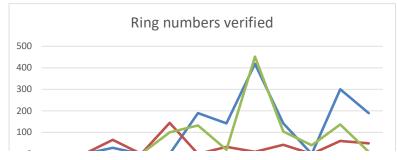

#### **RING VERIFICATIONS**

Aug

Sep

Oct

Total

|     | 2018/19 | 2019/20 | 2020/21 | 2021/22 |  |  |  |
|-----|---------|---------|---------|---------|--|--|--|
| Nov | 0       | 0       | 0       | 0       |  |  |  |
| Dec | 0       | 0       | 0       | 0       |  |  |  |
| Jan | 29      | 66      | 0       | 0       |  |  |  |
| Feb | 0       | 0       | 0       |         |  |  |  |
| Mar | 0       | 144     | 100     |         |  |  |  |
| Apr | 190     | 0       | 132     |         |  |  |  |
| May | 142     | 33      | 20      |         |  |  |  |
| Jun | 418     | 10      | 452     |         |  |  |  |

Ring registrations verified prior to OB & YB racing, for show entrants, race winners and other unions.