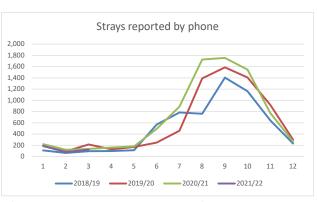

#### **MEMBERSHIP SUPPORT - Strays**

| STRAY REPORTS - TELEPHONE |         |         |         |         |  |  |
|---------------------------|---------|---------|---------|---------|--|--|
|                           | 2018/19 | 2019/20 | 2020/21 | 2021/22 |  |  |
| Nov                       | 108     | 186     | 221     | 188     |  |  |
| Dec                       | 65      | 91      | 122     | 77      |  |  |
| Jan                       | 93      | 216     | 134     | 123     |  |  |
| Feb                       | 97      | 128     | 161     |         |  |  |
| Mar                       | 112     | 170     | 181     |         |  |  |
| Apr                       | 570     | 249     | 493     |         |  |  |
| Мау                       | 785     | 460     | 888     |         |  |  |
| Jun                       | 760     | 1,392   | 1,727   |         |  |  |
| Jul                       | 1,405   | 1,587   | 1,755   |         |  |  |
| Aug                       | 1,162   | 1,407   | 1,548   |         |  |  |
| Sep                       | 640     | 918     | 773     |         |  |  |
| Oct                       | 231     | 299     | 266     |         |  |  |
| Total                     | 6,028   | 7,103   | 8,269   | 388     |  |  |

Stray birds reported in July 2018 increased significantly because we now include the number of calls where telephone numbers are given out to

STRAY REPORTS - RPRA WEBSITE 2018/19 2019/20 2020/21 2021/22 Nov 198 228 289 293 Dec 146 217 208 189 175 Jan 185 223 227 215 248 268 Feb Mar 333 298 509 Apr 1,184 520 1,077 May 1,443 1,225 2,218 1,482 2,812 3,637 Jun 3,393 3,790 2,406 Jul 2,126 3,244 3,364 Aug Sep 998 1,416 1,522 Oct 293 376 425 10,999 14,162 17,530 709 Total