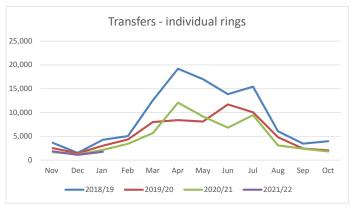

| TRANSFERS- individual rings |         |         |         |         |
|-----------------------------|---------|---------|---------|---------|
|                             | 2018/19 | 2019/20 | 2020/21 | 2021/22 |
| Nov                         | 3,624   | 2,507   | 1,671   | 1,840   |
| Dec                         | 1,501   | 1,434   | 1,206   | 1,095   |
| Jan                         | 4,277   | 3,025   | 2,144   | 1,727   |
| Feb                         | 5,010   | 4,342   | 3,415   |         |
| Mar                         | 12,557  | 7,992   | 5,680   |         |
| Apr                         | 19,198  | 8,396   | 12,051  |         |
| May                         | 17,005  | 8,070   | 9,175   |         |
| Jun                         | 13,846  | 11,692  | 6,843   |         |
| Jul                         | 15,409  | 10,031  | 9,438   |         |
| Aug                         | 6,040   | 4,785   | 3,096   |         |
| Sep                         | 3,437   | 2,401   | 2,377   |         |
| Oct                         | 3,965   | 2,049   | 1,805   |         |
| Total                       | 105,869 | 66,724  | 58,901  | 4,662   |

Facility now available for members and individuals to transfer rings online themselves, free of charge.

Numbers of individual rings transferred each month.