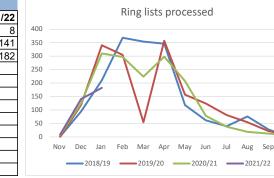

### **RPRA Key Measures at 31st January 2022**

#### **MEMBERSHIP SUPPORT - Rings**

| NWHU RINGS REGISTERED |         |         |         |         |
|-----------------------|---------|---------|---------|---------|
|                       | 2018/19 | 2019/20 | 2020/21 | 2021/22 |
| Nov                   |         | 230     | 1       | 84      |
| Dec                   |         | 20      | 40      | 115     |
| Jan                   |         | 106     | 31      | 66      |
| Feb                   |         | 274     | 96      |         |
| Mar                   | 13,975  | 206     | 26      |         |
| Apr                   | 4,964   | 275     | 579     |         |
| May                   | 1,042   | 285     | 97      |         |
| Jun                   | 2,343   | 475     | 462     |         |
| Jul                   | 2,424   | 642     | 555     |         |
| Aug                   | 465     | 395     | 308     |         |
| Sep                   | 28      | 98      | 32      |         |
| Oct                   | 68      | 1       | 3       |         |
| Total                 | 25,309  | 3,007   | 2,230   | 265     |

So far in 2020 more ring lists have received earlier than previous years.

Oct

| FOREIGN RINGS REGISTERED |         |         |         |         |
|--------------------------|---------|---------|---------|---------|
|                          | 2018/19 | 2019/20 | 2020/21 | 2021/22 |
| Nov                      | 18      | 44      | 16      | 0       |
| Dec                      | 2       | 20      | 22      | 0       |
| Jan                      | 44      | 18      | 10      | 10      |
| Feb                      | 74      | 61      | 55      |         |
| Mar                      | 439     | 277     | 250     |         |
| Apr                      | 421     | 140     | 53      |         |
| May                      | 355     | 132     | 95      |         |
| Jun                      | 375     | 429     | 27      |         |
| Jul                      | 802     | 444     | 31      |         |
| Aug                      | 166     | 163     | 14      |         |
| Sep                      | 50      | 25      | 2       |         |
| Oct                      | 24      | 15      | 14      |         |
| Total                    | 2,770   | 1,768   | 589     | 10      |